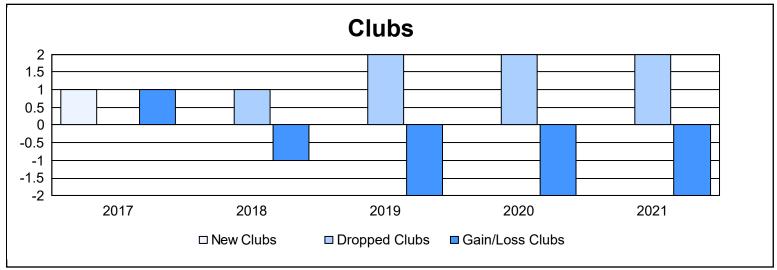

District 3 SW As of June 2021 Cumulative

| Year      | New<br>Clubs | Dropped<br>Clubs | Gain/<br>Loss<br>Clubs | New<br>Members | Charter<br>Members | Reinstate<br>Members | Transfer<br>Members | Total<br>Member<br>Added | Total<br>Members<br>Dropped | Gain/<br>Loss<br>Members |
|-----------|--------------|------------------|------------------------|----------------|--------------------|----------------------|---------------------|--------------------------|-----------------------------|--------------------------|
| 2016-2017 | 1            | 0                | 1                      | 124            | 22                 | 5                    | 11                  | 162                      | 206                         | -44                      |
| 2017-2018 | 0            | 1                | -1                     | 163            | 8                  | 9                    | 12                  | 192                      | 218                         | -26                      |
| 2018-2019 | 0            | 2                | -2                     | 121            | 0                  | 3                    | 5                   | 129                      | 187                         | -58                      |
| 2019-2020 | 0            | 2                | -2                     | 81             | 1                  | 15                   | 1                   | 98                       | 176                         | -78                      |
| 2020-2021 | 0            | 2                | -2                     | 81             | 0                  | 5                    | 6                   | 92                       | 221                         | -129                     |
| Average   | 0            | 1                | -1                     | 114            | 6                  | 7                    | 7                   | 135                      | 202                         | -67                      |